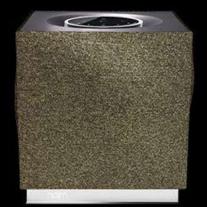

### Naim Mu-so QB 2nd Generation

Mu-so Qb is a compact wireless music system from the engineers behind the award-winning Mu-so. Controlled by a powerful audio brain, Mu-so Qb is alive with custom features all designed in our audio laboratories in England. Simple to control and easy to connect, Mu-so Qb generates a staggering 300 watts to unmask your music with a sound that defies size

#### Features

Unleash your digital music, wherever it's stored. Connect Mu-so Qb to your network via Ethernet or Wi-Fi to open up a world of music. Wirelessly stream in breathtaking high-resolution via UPnP<sup>™</sup> and AirPlay or browse and play millions of songs through Spotify Connect, TIDAL or Internet Radio.

High quality Bluetooth (aptX) audio connectivity, a USB input for charging and playback of smart phones, tablets and MP3 players, a 3.5mm analogue input and a digital input for TVs, set-top boxes and games consoles makes Mu-so Qb a complete music centre.

. . . . . .

Grille grise

Grille Vert Olive

Grille Bleu Canard

- FOR