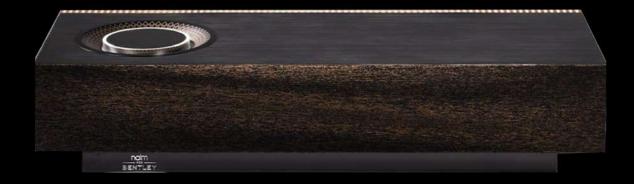

### Naim Mu-so for Bentley Special Edition

Celebrating our partnership with Bentley Motors, we have crafted this special edition Mu-so system, offering all the features a high-end music streaming lover could dream of, plus a sonic boost for your TV.

With unique design, the first ever Mu-so with a wooden finish, crafted from ayous, a sustainable african hardwood accents directly referencing key trim and brightwork Built to last for the Bentley Collection with copper colour aspects of latest Bentley Motors design DNA.

"Naim and Bentley's latest collaboration oozes with class and elegance."