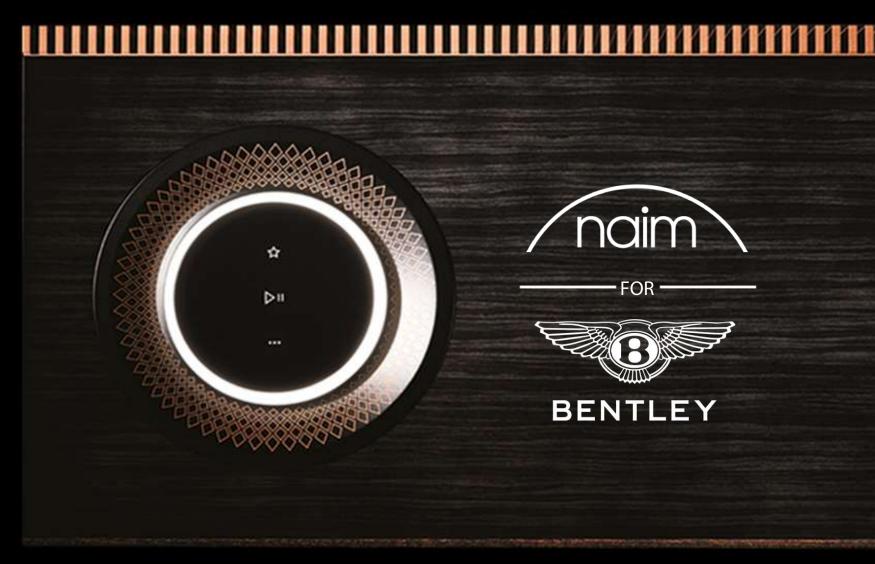

### Naim Mu-so for Bentley Special Edition

Celebrating our partnership with Bentley Motors, we have crafted this special edition Mu-so system, offering all the features a high-end music streaming lover could dream of, plus a sonic boost for your TV.

With unique design, the first ever Mu-so with a wooden finish, crafted from ayous, a sustainable african hardwood accents directly referencing key trim and brightwork Built to last for the Bentley Collection with copper colour aspects of latest Bentley Motors design DNA.

"Naim and Bentley's latest collaboration oozes with class and elegance."