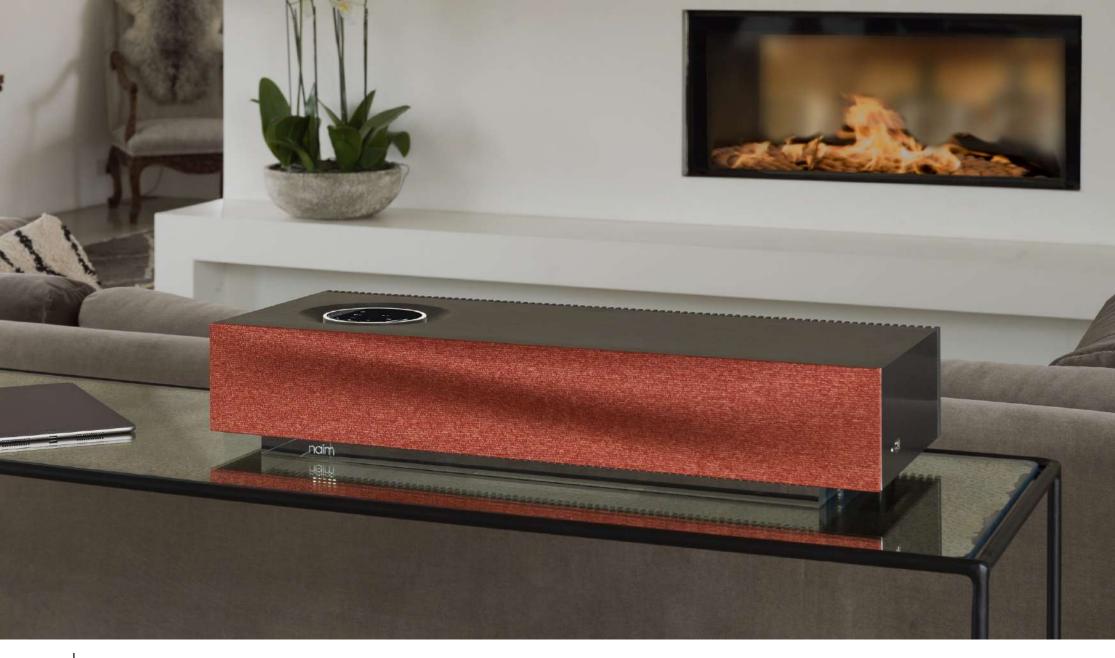

## Listen to more music than ever before

Superlative build quality and beautiful design; built-to-last from burnished aluminium with illuminated accents and woven speaker grille.

A superb-sounding, fully-featured wireless All-In-One HiFi Music System.

Your favourite music services built-in. Direct streaming from Spotify Connect, TIDAL, Qobuz & internet radio. And, you can transform your TV sound with a simple HDMI connection, too.