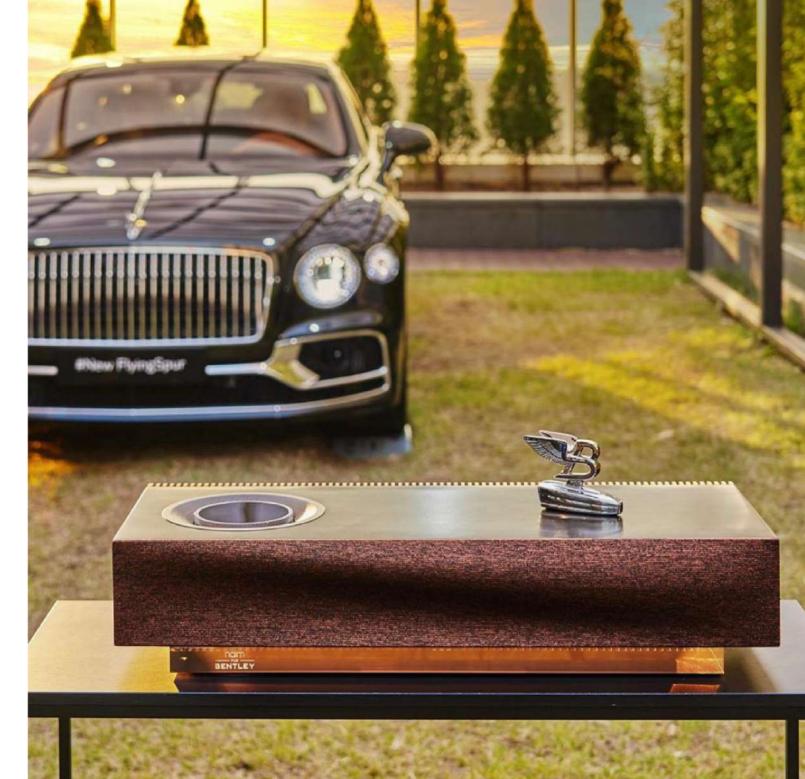

### Naim Mu-so for Bentley Special Edition

Celebrating our partnership with Bentley Motors, we have crafted this special edition Mu-so system, offering all the features a high-end music streaming lover could dream of, plus a sonic boost for your TV.

With unique design, the first ever Mu-so with a wooden finish, crafted from ayous, a sustainable african hardwood accents directly referencing key trim and brightwork Built to last for the Bentley Collection with copper colour aspects of latest Bentley Motors design DNA.

"Naim and Bentley's latest collaboration oozes with class and elegance."