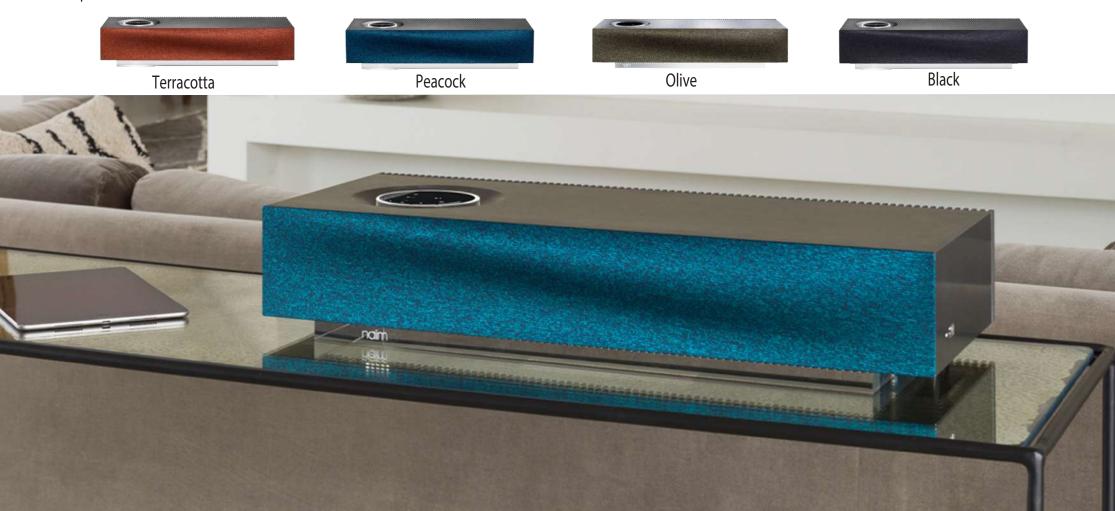

## Listen to more music than ever before

Superlative build quality and beautiful design; built-to-last from burnished aluminium with illuminated accents and woven speaker grille.

A superb-sounding, fully-featured wireless All-In-One HiFi Music System.

Your favourite music services built-in. Direct streaming from Spotify Connect, TIDAL, Qobuz & internet radio. And, you can transform your TV sound with a simple HDMI connection, too.